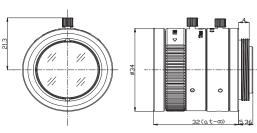

## KA1412MP3

- ► For the Megapixel 3/4"-inch CCD cameras
- High resolution、high contrast、low distort
- Locking screws for focus and iris
- Compact in size

| Specificat            | ion                              |                                                          |                     |
|-----------------------|----------------------------------|----------------------------------------------------------|---------------------|
| Lens Model            |                                  | KA1412MP3                                                |                     |
| Sensor Format         |                                  | 3/4-inch                                                 |                     |
| Effective Image Size  |                                  | Diagonal = 12.1 mm                                       |                     |
| Focal Length          |                                  | 12 mm                                                    |                     |
| Aperture Range        |                                  | F1.4 - C                                                 |                     |
| Back Focus            |                                  | 12.71 mm                                                 |                     |
| Mount                 |                                  | С                                                        |                     |
| Filter Size           |                                  | M30.5 × 0.5mm                                            |                     |
| Angular of 3/4-inch   |                                  | 43.1° × 32.7°                                            |                     |
| View<br>(H×V)         | 2/3-inch<br>1/2-inch             | 39.9° ×30.3°<br>29.2° × 22.0°                            |                     |
| Distortion            | 3/4-inch<br>2/3-inch<br>1/2-inch | -1.86%@y= 6.0 mm<br>-1.80%@y= 5.5 mm<br>-1.25%@y= 4.0 mm |                     |
| Operation             | Focus<br>Iris                    | Manual with lock<br>Manual with lock                     |                     |
| Operating Temperature |                                  | - 20 °C ~ + 60 °C                                        |                     |
| Weight                |                                  | 76g                                                      |                     |
| Norking Distance (mm) |                                  | Optical Magnification                                    | Extension Ring (mm) |
| 150                   |                                  | 0.071 ×                                                  | None                |
| 100                   |                                  | 0.1 ×                                                    | 0.5                 |